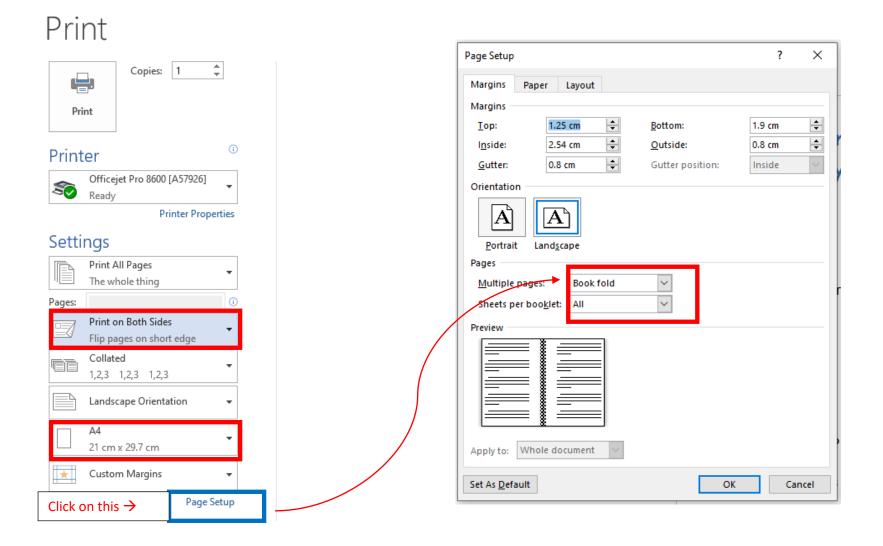

## **WORD Version – Print Instructions**

When Printing from WORD document version, ensure your settings reflect what is highlighted in red box below. Choose File  $\rightarrow$  Print, and ensure details on left diagram (red boxes) are reflected in your print version. Then click on Page Set up, and ensure details on right diagram (red box) are reflected in your version.